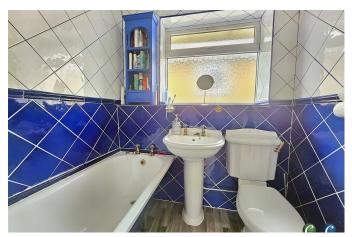

## Waverley Gardens, Etchinghill, Rugeley, WS15 2YE

£280,000 🖺 3 🖺 1 🚍 2

NO UPWARD CHAIN

UPVC DOUBLE-GLAZED

GAS CENTRALLY HEATED

POPULAR SOUGHT AFTER LOCATION

•

Approx Gross Internal Area 101 sq m / 1092 sq ft

\*\*\*\* ONLINE VIRTUAL 360 TOUR AVAILABLE ON THIS PROPERTY - why not take a peek before booking a viewing please click on the link \*\*\* C residential are pleased to market this link-detached Family Home in the popular area of Etchinghill. Offered with NO UPWARD CHAIN and benefiting from UPVC double-glazing and Gas central heating. Entrance Hall, Lounge, Dining Room, Extended Kitchen. First Floor Landing with Three Bedrooms and Bathroom. SINGLE GARAGE with landscaped gardens. EPC rating to follow