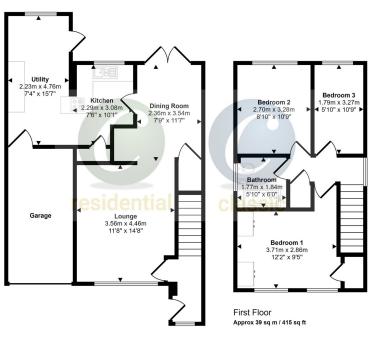

## Waverley Gardens, Etchinghill, Rugeley, WS15 2YE

£280,000 🖺 3 🖺 1 🚍 2

NO UPWARD CHAIN

UPVC DOUBLE-GLAZED

GAS CENTRALLY HEATED

POPULAR SOUGHT AFTER LOCATION

•

Approx Gross Internal Area 101 sq m / 1092 sq ft

Ground Floor Approx 63 sq m / 678 sq ft

This floorplan is only for illustrative purposes and is not to scale. Measurements of rooms, doors, windows, and any items are approximate and no responsibility is taken for any error, omission or mis-statement, loons of items such as bathroom suites are prospentiations only and may not look like the real times. Made with Made's Snany '960'.