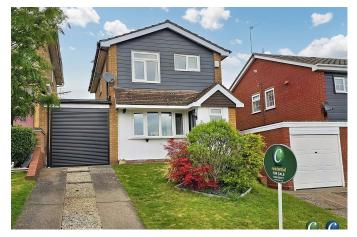

## Waverley Gardens, Etchinghill, Rugeley, WS15 2YE

£280,000 🖺 3 🖺 1 🚍 2

NO UPWARD CHAIN

UPVC DOUBLE-GLAZED

GAS CENTRALLY HEATED

POPULAR SOUGHT AFTER LOCATION

•

Approx Gross Internal Area 101 sq m / 1092 sq ft

\*\*\*\* ONLINE VIRTUAL 360 TOUR AVAILABLE ON THIS PROPERTY - why not take a peek before booking a viewing please click on the link \*\*\* C residential are pleased to market this link-detached Family Home in the popular area of Etchinghill. Offered with NO UPWARD CHAIN and benefiting from UPVC double-glazing and Gas central heating. Entrance Hall, Lounge, Dining Room, Extended Kitchen. First Floor Landing with Three Bedrooms and Bathroom. SINGLE GARAGE with landscaped gardens. EPC rating to follow